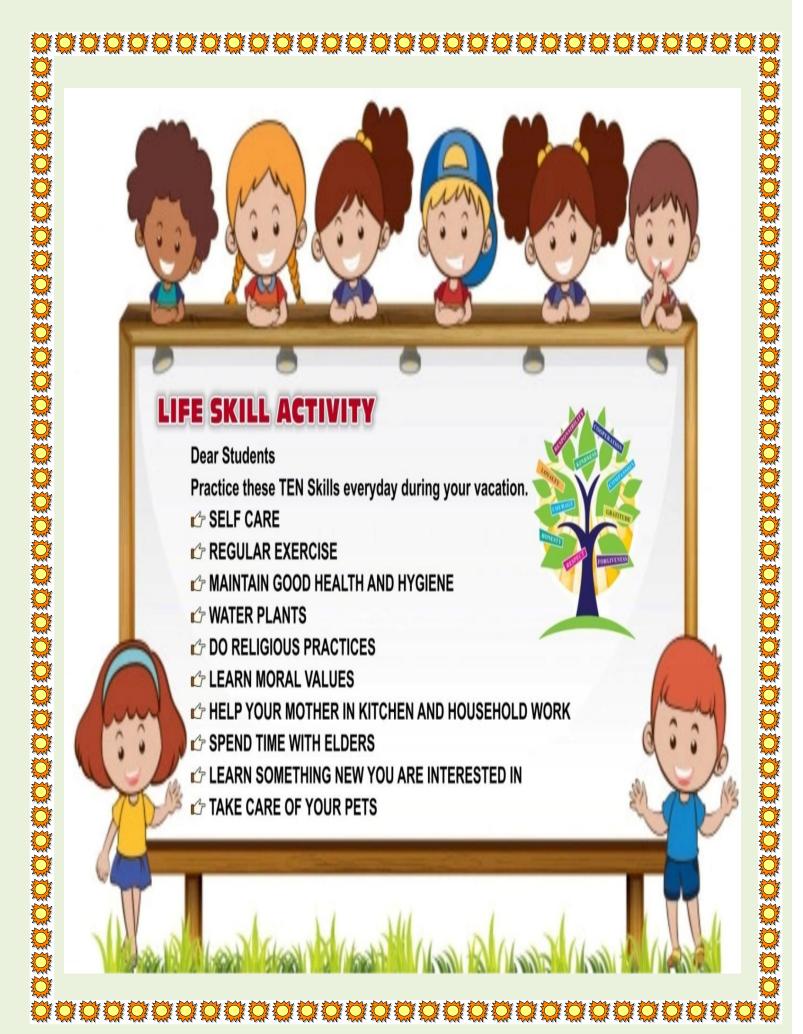

his way through the maze to the flower in the centre?



5

## Colour according to given clue



Cut and paste the given body parts to get a chick.

Colour with sequence Purple Blue Green Yellow **Orange** Red

Follow the below given steps of hand washing and make a informative video while performing these steps.



Discuss about various flowers of good manners garden with your elders at home.

9



Make the given picture with the help of your palm and thumb impression. I've made some May flowers With my finger and thumb. So you'll have these memories For all the years to come!

Match with their shadows











11







Cut and paste the below given shapes to complete the picture of animals.



Tear colourful craft papers and paste in the given image to make a colourful Rainbow.











SPS Management appreciate your efforts