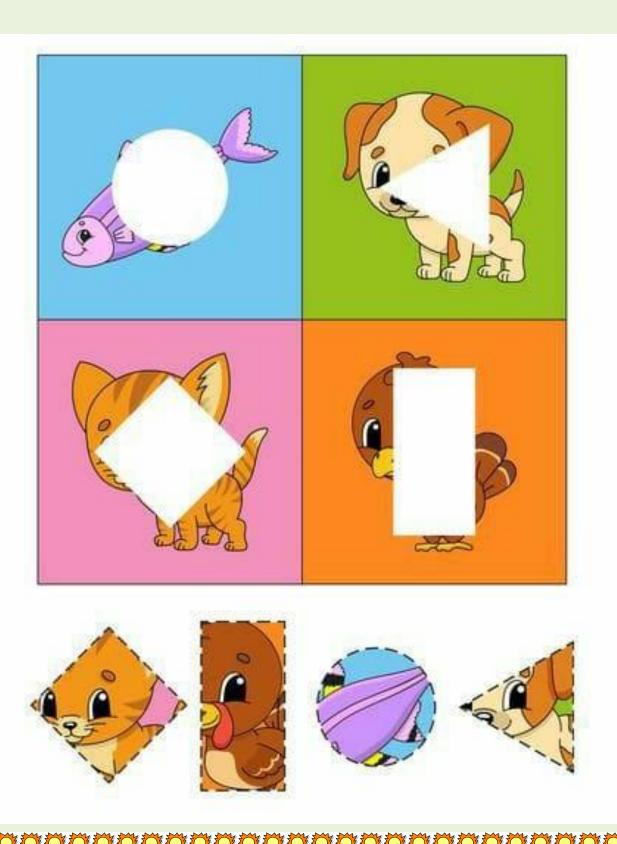

Match with their shadows

11

Cut and paste the below given shapes to complete the picture of animals.

Tear colourful craft papers and paste in the given image to make a colourful Rainbow.

SPS Management appreciate your efforts