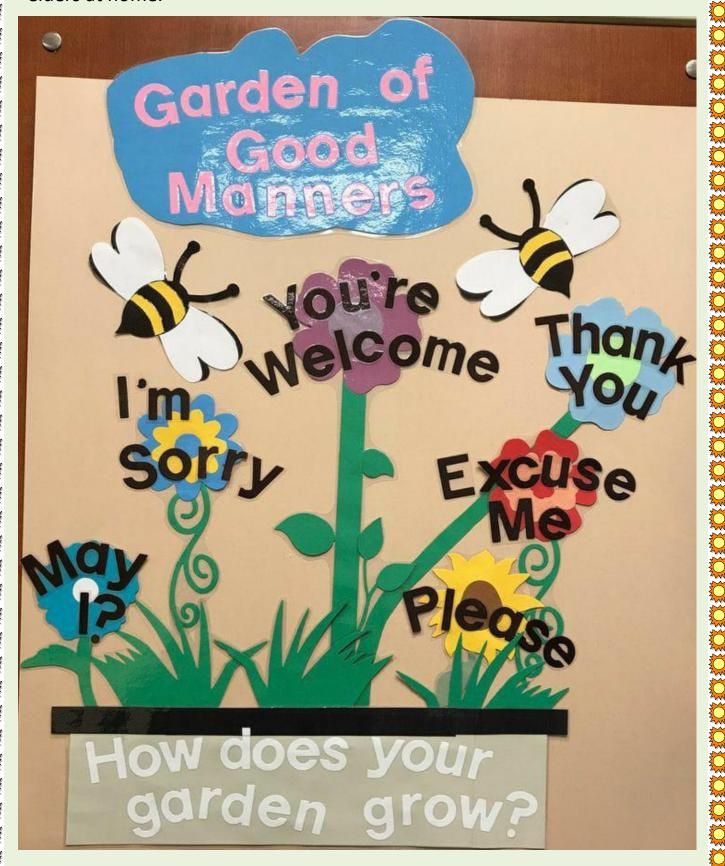

Discuss about various flowers of good manners garden with your elders at home.

9

Make the given picture with the help of your palm and thumb impression. I've made some May flowers With my finger and thumb. So you'll have these memories For all the years to come!