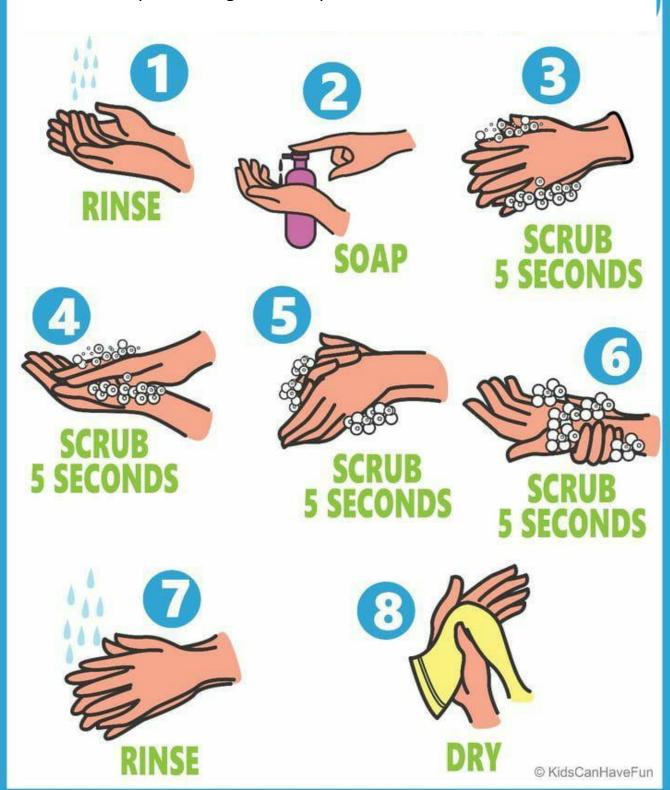

## Colour according to given clue

Cut and paste the given body parts to get a chick.

Colour with sequence Purple Blue Green Yellow **Orange** Red

Follow the below given steps of hand washing and make a informative video while performing these steps.