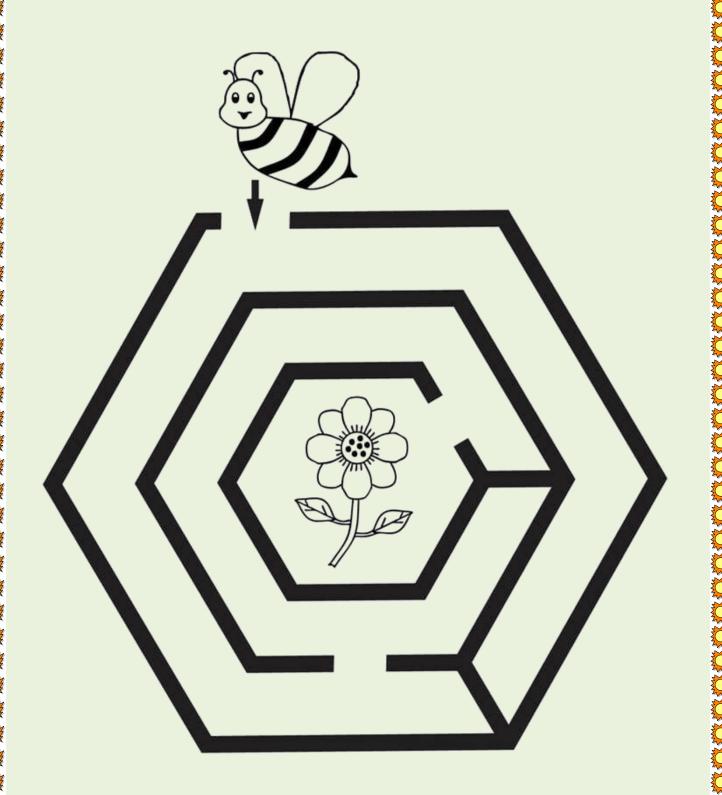

Trace the patterns

Can you help the Bee find his way through the maze to the flower in the centre?

5