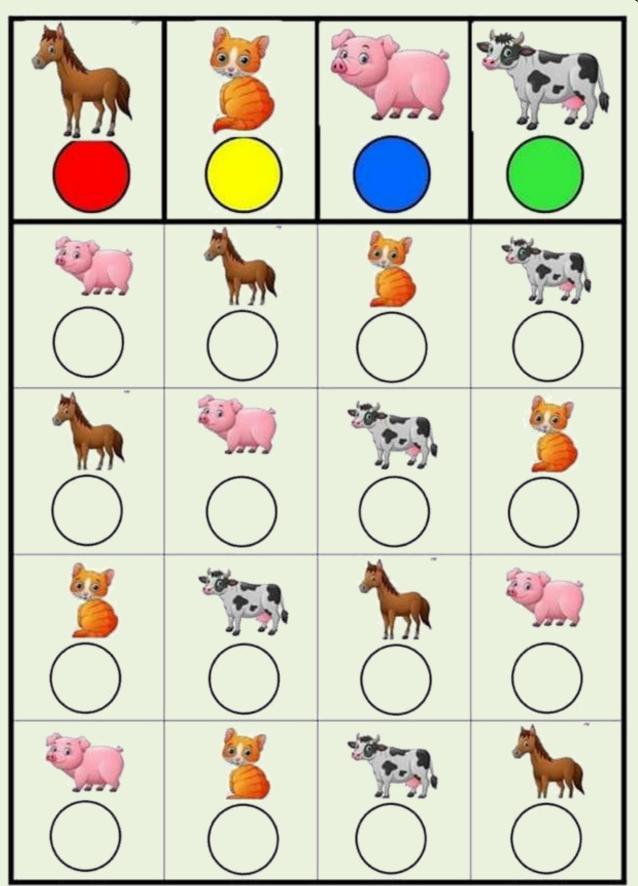

Trace the patterns

Can you help the Bee find his way through the maze to the flower in the centre?



5

## Colour according to given clue



Cut and paste the given body parts to get a chick.

Colour with sequence Purple Blue Green Yellow **Orange** Red

Follow the below given steps of hand washing and make a informative video while performing these steps.



Discuss about various flowers of good manners garden with your elders at home.

9



Make the given picture with the help of your palm and thumb impression. I've made some May flowers With my finger and thumb. So you'll have these memories For all the years to come!

Match with their shadows











11







Cut and paste the below given shapes to complete the picture of animals.



Tear colourful craft papers and paste in the given image to make a colourful Rainbow.











SPS Management appreciate your efforts